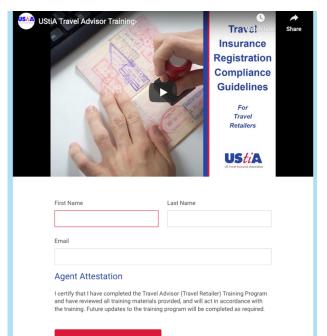

#### **Complete Mandatory Sales Training**

- Follow the email link to Sales Training, or enter your Agency Code, and arrive at the UStiA Travel Advisor Training.
- Once you have completed the training video in its entirety, complete and submit the form.

Submit Certification

Travel Advisor Training Video

Thank you. Your training certification has been submitted successfully.

Questions? Contact us at ustia@msp-amc.com.

UStiA Travel Advisor Registry: Travel Agency Owners and Travel Advisors User's Manual Updated February 2021