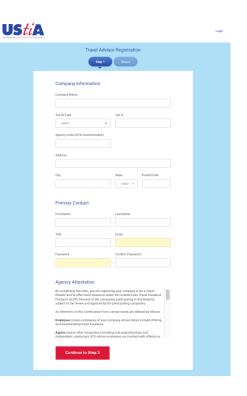

#### UstiA

Logir

Please complete all the requested information to establish a profile and read the Agency Attestation language at the bottom of the page. Once you have read the Agency Attestation clause, click the red "Continue to Step 2".

#### Select Your Travel Companies

- You'll now be asked to identify the insurance companies and travel suppliers whose products your agency offers.
- Please only select the companies whose products you offer.
- Click "add" to create associations with your agency, then "save and continue" at the end of the list.
- You'll be directed to the Travel Advisor Dashboard.